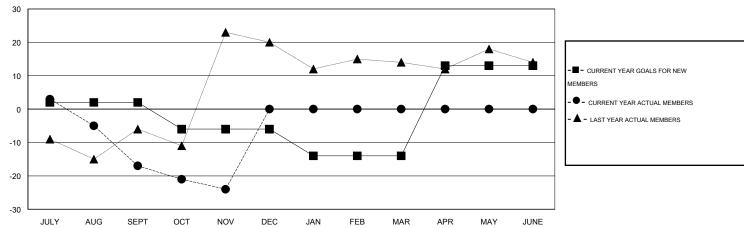

#### GOALS AND ACTUAL MEMBERS CUMULATIVE

| DROPPED CLUBS: 1  DROPPED MEMBERS |              | 23 CLUBS OF 40 ADDED 1 OR MORE NEW MEMBERS | GENDER DISTRIBU  MALE  FEMALE         | TION<br>804 (72.37%)<br>307 (27.63%) |           |
|-----------------------------------|--------------|--------------------------------------------|---------------------------------------|--------------------------------------|-----------|
| DECEASED CLUB CANCELLED OTHER     | 5<br>0<br>81 | CLICK HERE FOR HEALTH ASSESSMENT DATA      | FAMILY UNIT MEMBERS HEAD OF HOUSEHOLD |                                      | 164<br>80 |
| TOTAL                             | 86           |                                            | NON-HEAD OF HOUSEHOL                  | 84                                   |           |