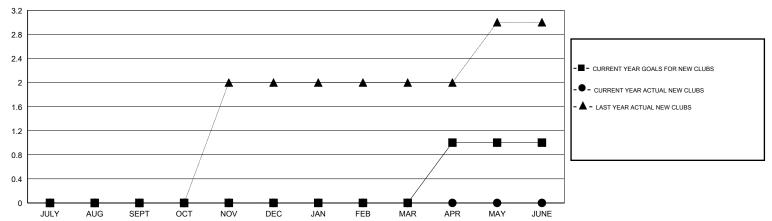

| 40                                  | 57                 | -17              |  |
| OCT/NOV/DEC   | 0                | 0                 | 0                | 0                | OCT/NOV/DEC           | -8                 | 22                                  | 29                 | -7               |  |
| JAN/FEB/MAR   | 0                | 0                 | 0                | 0                | JAN/FEB/MAR           | -8                 | 0                                   | 0                  | 0                |  |
| APR/MAY/JUNE  | 1                | 0                 | 0                | 0                | APR/MAY/JUNE          | 27                 | 0                                   | 0                  | 0                |  |

### GOALS AND ACTUAL NEW CLUBS CUMULATIVE



#### GOALS AND ACTUAL MEMBERS CUMULATIVE



| DROPPED CLUBS: 1  DROPPED MEMBERS |              | 23 CLUBS OF 40 ADDED 1 OR MORE NEW MEMBERS | GENDER DISTRIBU  MALE  FEMALE         | TION<br>804 (72.37%)<br>307 (27.63%) |           |
|-----------------------------------|--------------|--------------------------------------------|---------------------------------------|--------------------------------------|-----------|
| DECEASED CLUB CANCELLED OTHER     | 5<br>0<br>81 | CLICK HERE FOR HEALTH ASSESSMENT DATA      | FAMILY UNIT MEMBERS HEAD OF HOUSEHOLD |                                      | 164<br>80 |
| TOTAL                             | 86           |                                            | NON-HEAD OF HOUSEHOL                  | 84                                   |